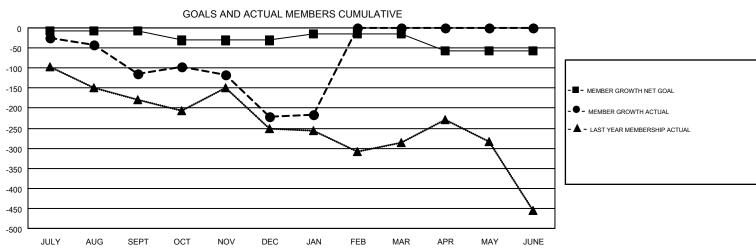

## GMT MONTHLY MEMBERSHIP PROGRESS REPORT

Results as of: 1/31/2019 **LOCATION: MICHIGAN** 

Multiple District 11

GMT CA 1

STEVE ANTON

|               | Club          | os          |               | Members  RESULTS FOR 2018-2019 |                           |                         |                                                    |  |
|---------------|---------------|-------------|---------------|--------------------------------|---------------------------|-------------------------|----------------------------------------------------|--|
|               | RESULTS FOR   | R 2018-2019 |               |                                |                           |                         |                                                    |  |
| QUARTER       | NEW CLUB GOAL | NEW CLUBS   | DROPPED CLUBS | QUARTER                        | MEMBER GROWTH NET<br>GOAL | MEMBER GROWTH<br>ACTUAL | DROPPED<br>MEMBERS ACTUAL<br>(including transfers) |  |
| JULY/AUG/SEPT | 1             | 0           | 2             | JULY/AUG/SEPT                  | -8                        | 175                     | 255                                                |  |
| OCT/NOV/DEC   | 2             | 0           | 0             | OCT/NOV/DEC                    | -23                       | 264                     | 358                                                |  |
| JAN/FEB/MAR   | 3             | 1           | 0             | JAN/FEB/MAR                    | 15                        | 99                      | 88                                                 |  |
| APR/MAY/JUNE  | 3             | 0           | 0             | APR/MAY/JUNE                   | -42                       | 0                       | 0                                                  |  |

## GOALS AND ACTUAL NEW CLUBS CUMULATIVE

| DROPPED CLUBS: 2     |          | 182 CLUBS OF 378 ADDED 1 OR MORE<br>NEW MEMBERS | GENDER DISTRIBUTION  MALE 7,102 (69.91%) |                |       |
|----------------------|----------|-------------------------------------------------|------------------------------------------|----------------|-------|
| DROPPED MEMBERS      |          |                                                 | FEMALE                                   | 3,057 (30.09%) |       |
| DECEASED             | 105      | CLICK HERE FOR CUMULATIVE                       | TOTAL FAMILY UNIT MEMBERS                |                | 1,988 |
| CLUB CANCELLED OTHER | 6<br>590 | MEMBERSHIP DATA                                 | FAMILY MEMBERS PAYING HALF               |                | 1,011 |
| TOTAL                | 701      |                                                 | DUES                                     |                |       |