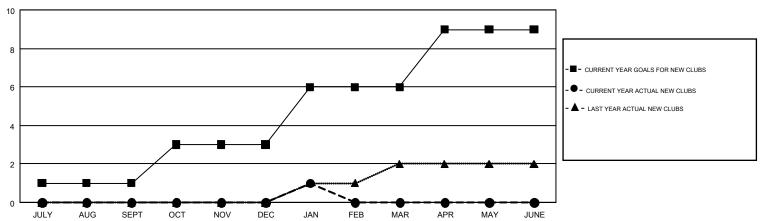

## GMT MONTHLY MEMBERSHIP PROGRESS REPORT

Results as of: 1/31/2019 **LOCATION: MICHIGAN** 

Multiple District 11

GMT CA 1

STEVE ANTON

|               | Club          | os          |               | Members  RESULTS FOR 2018-2019 |                           |                         |                                                    |  |
|---------------|---------------|-------------|---------------|--------------------------------|---------------------------|-------------------------|----------------------------------------------------|--|
|               | RESULTS FOR   | R 2018-2019 |               |                                |                           |                         |                                                    |  |
| QUARTER       | NEW CLUB GOAL | NEW CLUBS   | DROPPED CLUBS | QUARTER                        | MEMBER GROWTH NET<br>GOAL | MEMBER GROWTH<br>ACTUAL | DROPPED<br>MEMBERS ACTUAL<br>(including transfers) |  |
| JULY/AUG/SEPT | 1             | 0           | 2             | JULY/AUG/SEPT                  | -8                        | 175                     | 255                                                |  |
| OCT/NOV/DEC   | 2             | 0           | 0             | OCT/NOV/DEC                    | -23                       | 264                     | 358                                                |  |
| JAN/FEB/MAR   | 3             | 1           | 0             | JAN/FEB/MAR                    | 15                        | 99                      | 88                                                 |  |
| APR/MAY/JUNE  | 3             | 0           | 0             | APR/MAY/JUNE                   | -42                       | 0                       | 0                                                  |  |

## GOALS AND ACTUAL NEW CLUBS CUMULATIVE

| DROPPED CLUBS: 2     |          | 182 CLUBS OF 378 ADDED 1 OR MORE<br>NEW MEMBERS | GENDER DISTRIBUTION  MALE 7,102 (69.91%) |                |       |
|----------------------|----------|-------------------------------------------------|------------------------------------------|----------------|-------|
| DROPPED MEMBERS      |          |                                                 | FEMALE                                   | 3,057 (30.09%) |       |
| DECEASED             | 105      | CLICK HERE FOR CUMULATIVE                       | TOTAL FAMILY UNIT MEMBERS                |                | 1,988 |
| CLUB CANCELLED OTHER | 6<br>590 | MEMBERSHIP DATA                                 | FAMILY MEMBERS PAYING HALF               |                | 1,011 |
| TOTAL                | 701      |                                                 | DUES                                     |                |       |